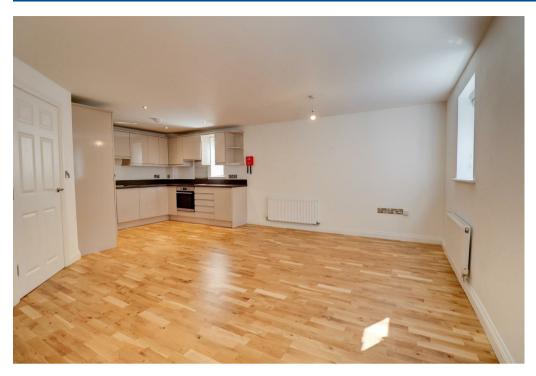

## Property Description

\*\*\* AVAILABLE 10th MAY \*\*\* A wonderfully finished first floor, two bedroom, executive Apartment which forms part of a small development in the heart of Stratford-Upon-Avon Briefly comprising; A good size Kitchen/Diner/Living room, the kitchen having integrated appliances including an electric oven/hob, dishwasher, fridge/freezer and washing machine. Two Double Bedrooms, one with En-Suite Shower Room, Bathroom and Storage cupboard. The apartment has its own private entrance at the rear of the building and also has the benefit of gas fired central heating and one private parking space and is offered UNFURNISHED. Council Band D, EPC Rating B. (NO PETS ALLOWED)