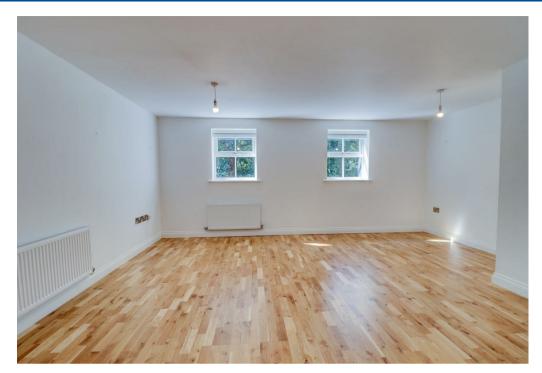

## Property Description

\*\*\* AVAILABLE 10th MAY \*\*\* A wonderfully finished first floor, two bedroom, executive Apartment which forms part of a small development in the heart of Stratford-Upon-Avon Briefly comprising; A good size Kitchen/Diner/Living room, the kitchen having integrated appliances including an electric oven/hob, dishwasher, fridge/freezer and washing machine. Two Double Bedrooms, one with En-Suite Shower Room, Bathroom and Storage cupboard. The apartment has its own private entrance at the rear of the building and also has the benefit of gas fired central heating and one private parking space and is offered UNFURNISHED. Council Band D, EPC Rating B. (NO PETS ALLOWED)