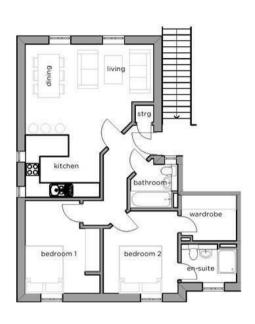

## Property Description

\*\*\* AVAILABLE 10th MAY \*\*\* A wonderfully finished first floor, two bedroom, executive Apartment which forms part of a small development in the heart of Stratford-Upon-Avon Briefly comprising; A good size Kitchen/Diner/Living room, the kitchen having integrated appliances including an electric oven/hob, dishwasher, fridge/freezer and washing machine. Two Double Bedrooms, one with En-Suite Shower Room, Bathroom and Storage cupboard. The apartment has its own private entrance at the rear of the building and also has the benefit of gas fired central heating and one private parking space and is offered UNFURNISHED. Council Band D, EPC Rating B. (NO PETS ALLOWED)