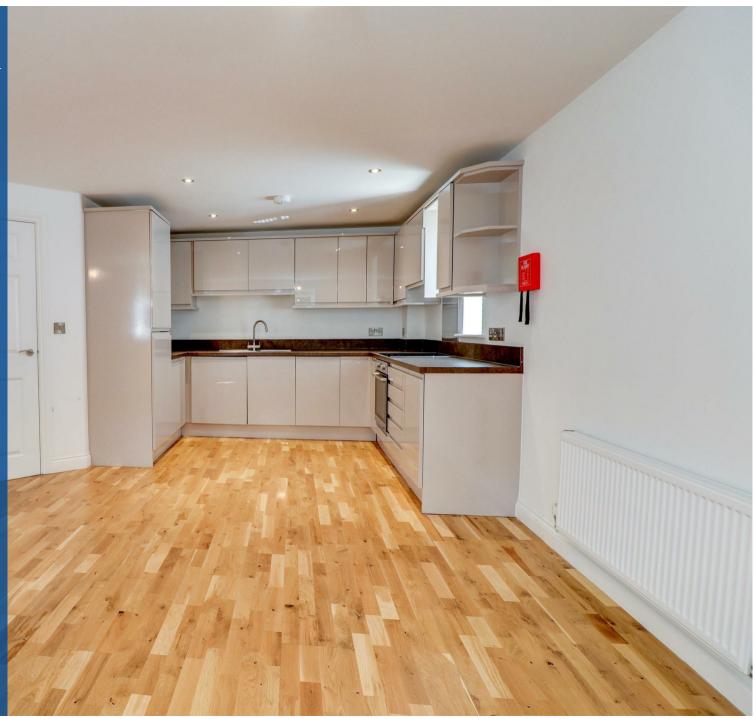

## Property Description

\*\*\* AVAILABLE 10th MAY \*\*\* A wonderfully finished first floor, two bedroom, executive Apartment which forms part of a small development in the heart of Stratford-Upon-Avon Briefly comprising; A good size Kitchen/Diner/Living room, the kitchen having integrated appliances including an electric oven/hob, dishwasher, fridge/freezer and washing machine. Two Double Bedrooms, one with En-Suite Shower Room, Bathroom and Storage cupboard. The apartment has its own private entrance at the rear of the building and also has the benefit of gas fired central heating and one private parking space and is offered UNFURNISHED. Council Band D, EPC Rating B. (NO PETS ALLOWED)