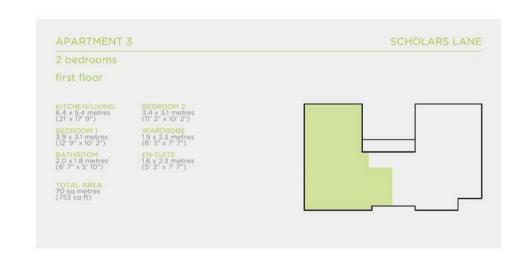

## Property Description

\*\*\* AVAILABLE 10th MAY \*\*\* A wonderfully finished first floor, two bedroom, executive Apartment which forms part of a small development in the heart of Stratford-Upon-Avon Briefly comprising; A good size Kitchen/Diner/Living room, the kitchen having integrated appliances including an electric oven/hob, dishwasher, fridge/freezer and washing machine. Two Double Bedrooms, one with En-Suite Shower Room, Bathroom and Storage cupboard. The apartment has its own private entrance at the rear of the building and also has the benefit of gas fired central heating and one private parking space and is offered UNFURNISHED. Council Band D, EPC Rating B. (NO PETS ALLOWED)